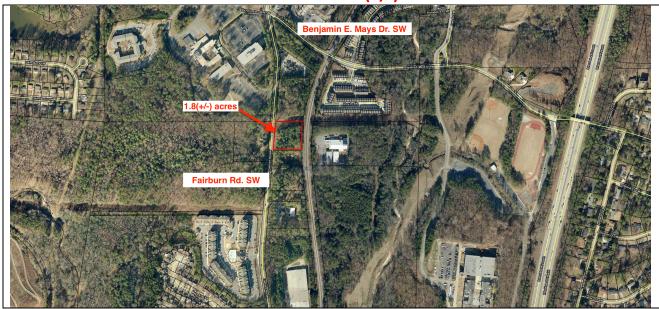

## **FAIRBURN ROAD SW**

## Southwest Atlanta, Georgia – Fulton County – 30331

- Parcel ID: 14F0011LL0086
- Close to MARTA Bus Rapid Transit (BRT)
- Approximately 200 feet of road frontage on Fairburn Rd
- Near the intersection of Fairburn Rd. and Benjamin E. Mays
- Zoning classification: RG-2 (Residential General District)
- Adjacent to the newly developed Chevron convenience center
- Selling Price = \$495,000.00

Land Area: 1.8(+/-) acres.

Conveniently located to Interstate 285 at Cascade Road. Several national retailers in the area. Approximately twelve (12) miles from Hartsfield-Jackson International Airport.