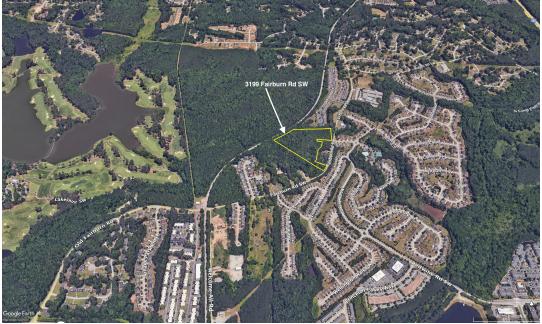

## LAND FOR SALE (HOUSING DEVELOPMENT OPPORTUNITY)

3199 Fairburn Road SW

## Atlanta, Georgia, Fulton County 30331 Parcel ID: 14F0035LLO377

- Zoning classification = R-4 (Single-Family Residential)
- Allowable density = Minimum one dwelling unit per 9,000 square feet
- Number of acres (+/-) = 11.12 (484,387 square feet)
- Within 1 mile of Piedmont Driving Club Golf Course

Approximately 6 miles from Hartsfield-Jackson International Airport. Located within 2 miles of Camp Creek Marketplace (access to several national and regional named retailers).

Opportunity to develop a new single-family community very close to the established neighborhood of Princeton Lakes.