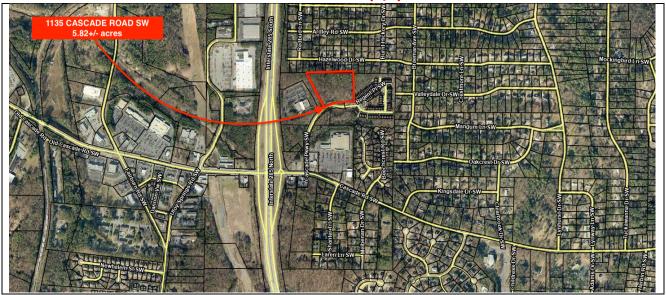

## 1135 CASCADE ROAD SW

## Southwest Atlanta, Georgia – Fulton County – 30331

- Parcel ID: 14 0247 LL0401.
- Close to the intersection of Cascade Road and Cascade Parkway near Interstate 285 at Cascade Road.
- Located in the city of Atlanta.
- Zoning classification: O-I (Office Institutional District).

Land Area: 5.82(+/-) acres.

Several regional and national retailers in the area. Approximately ten (10) miles from Hartsfield-Jackson International Airport.

MICHAEL BULLARD 404-610-6619 michael@mbullard.net www.mbullard.net